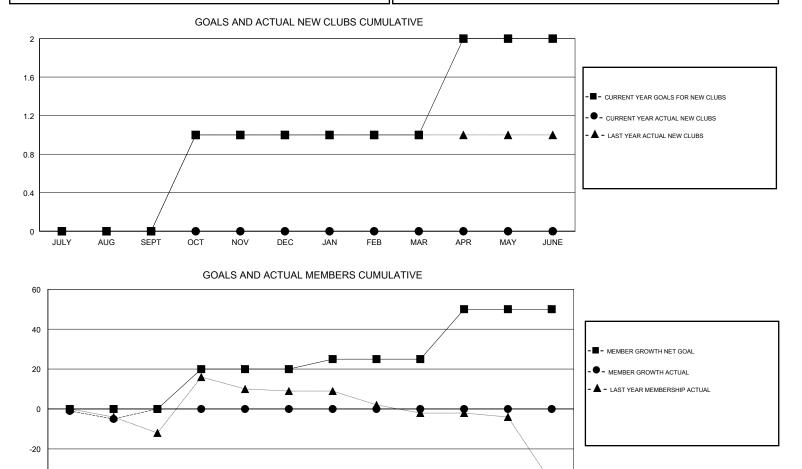

## GMT CA

| Clubs                 |               |           |               | Members<br>RESULTS FOR 2017-2018 |                           |                         |                                                    |
|-----------------------|---------------|-----------|---------------|----------------------------------|---------------------------|-------------------------|----------------------------------------------------|
| RESULTS FOR 2017-2018 |               |           |               |                                  |                           |                         |                                                    |
| QUARTER               | NEW CLUB GOAL | NEW CLUBS | DROPPED CLUBS | QUARTER                          | MEMBER GROWTH NET<br>GOAL | MEMBER GROWTH<br>ACTUAL | DROPPED<br>MEMBERS ACTUAL<br>(including transfers) |
| JULY/AUG/SEPT         | 0             | 0         | 2             | JULY/AUG/SEPT                    | 0                         | 4                       | 9                                                  |
| OCT/NOV/DEC           | 1             | 0         | 0             | OCT/NOV/DEC                      | 20                        | 0                       | 0                                                  |
| JAN/FEB/MAR           | 0             | 0         | 0             | JAN/FEB/MAR                      | 5                         | 0                       | 0                                                  |
| APR/MAY/JUNE          | 1             | 0         | 0             | APR/MAY/JUNE                     | 25                        | 0                       | 0                                                  |